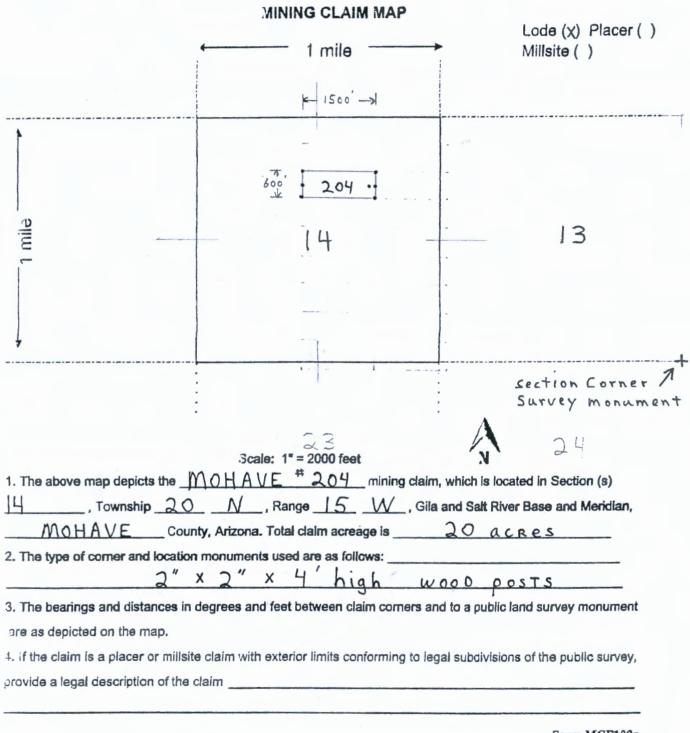

The thirty-seven, (37), Mohave lode mining claims for BLM recordation are;

| Mohave#200 | Mohave#209 | Mohave#216 | Mohave#223 | Mohave#230 |
|------------|------------|------------|------------|------------|
| Mohave#201 | Mohave#210 | Mohave#217 | Mohave#224 | Mohave#231 |
| Mohave#202 | Mohave#211 | Mohave#218 | Mohave#225 | Mohave#232 |
| Mohave#203 | Mohave#212 | Mohave#219 | Mohave#226 | Mohave#233 |
| Mohave#204 | Mohave#213 | Mohave#220 | Mohave#227 | Mohave#234 |
| Mohave#205 | Mohave#214 | Mohave#221 | Mohave#228 | Mohave#235 |
| Mohave#206 | Mohave#215 | Mohave#222 | Mohave#229 | Mohave#236 |
| Mohave#207 |            |            |            | Mohave#237 |
| Mohave#208 |            |            |            |            |