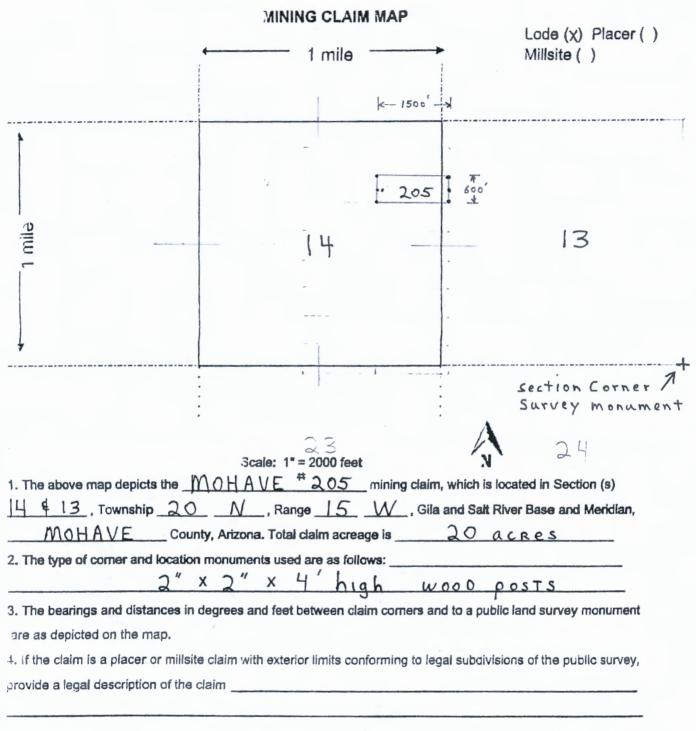

The thirty-seven, (37), Mohave lode mining claims for BLM recordation are;

| Mohave#200 | Mohave#209 | Mohave#216 | Mohave#223 | Mohave#230 |
|------------|------------|------------|------------|------------|
| Mohave#201 | Mohave#210 | Mohave#217 | Mohave#224 | Mohave#231 |
| Mohave#202 | Mohave#211 | Mohave#218 | Mohave#225 | Mohave#232 |
| Mohave#203 | Mohave#212 | Mohave#219 | Mohave#226 | Mohave#233 |
| Mohave#204 | Mohave#213 | Mohave#220 | Mohave#227 | Mohave#234 |
| Mohave#205 | Mohave#214 | Mohave#221 | Mohave#228 | Mohave#235 |
| Mohave#206 | Mohave#215 | Mohave#222 | Mohave#229 | Mohave#236 |
| Mohave#207 |            |            |            | Mohave#237 |
| Mohave#208 |            |            |            |            |