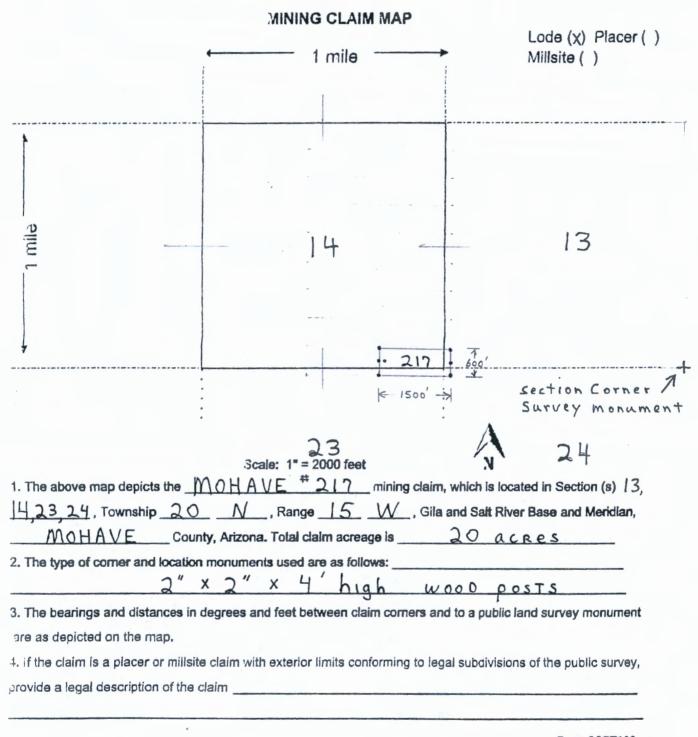

The thirty-seven, (37), Mohave lode mining claims for BLM recordation are;

| Mohave#200 | Mohave#209 | Mohave#216 | Mohave#223 | Mohave#230 |
|------------|------------|------------|------------|------------|
| Mohave#201 | Mohave#210 | Mohave#217 | Mohave#224 | Mohave#231 |
| Mohave#202 | Mohave#211 | Mohave#218 | Mohave#225 | Mohave#232 |
| Mohave#203 | Mohave#212 | Mohave#219 | Mohave#226 | Mohave#233 |
| Mohave#204 | Mohave#213 | Mohave#220 | Mohave#227 | Mohave#234 |
| Mohave#205 | Mohave#214 | Mohave#221 | Mohave#228 | Mohave#235 |
| Mohave#206 | Mohave#215 | Mohave#222 | Mohave#229 | Mohave#236 |
| Mohave#207 |            |            |            | Mohave#237 |
| Mohave#208 |            |            |            |            |