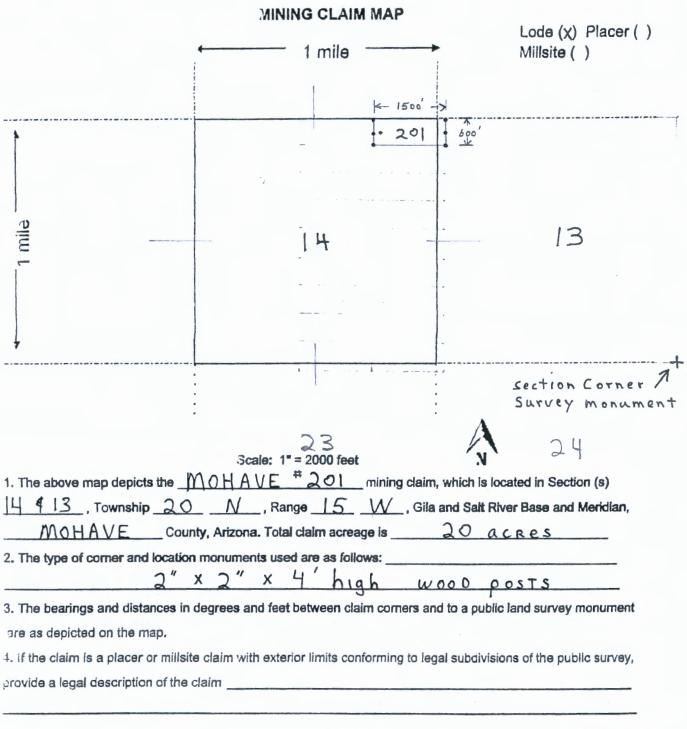

The thirty-seven, (37), Mohave lode mining claims for BLM recordation are;

| Mohave#200 | Mohave#209 | Mohave#216 | Mohave#223 | Mohave#230 |
|------------|------------|------------|------------|------------|
| Mohave#201 | Mohave#210 | Mohave#217 | Mohave#224 | Mohave#231 |
| Mohave#202 | Mohave#211 | Mohave#218 | Mohave#225 | Mohave#232 |
| Mohave#203 | Mohave#212 | Mohave#219 | Mohave#226 | Mohave#233 |
| Mohave#204 | Mohave#213 | Mohave#220 | Mohave#227 | Mohave#234 |
| Mohave#205 | Mohave#214 | Mohave#221 | Mohave#228 | Mohave#235 |
| Mohave#206 | Mohave#215 | Mohave#222 | Mohave#229 | Mohave#236 |
| Mohave#207 |            |            |            | Mohave#237 |
| Mohave#208 |            |            |            |            |