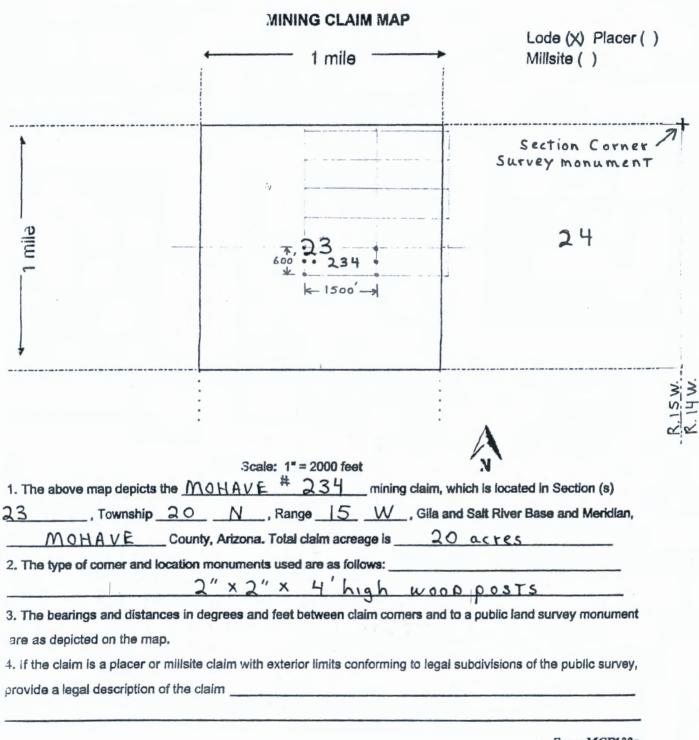

The thirty-seven, (37), Mohave lode mining claims for BLM recordation are;

| Mohave#200 | Mohave#209 | Mohave#216 | Mohave#223 | Mohave#230 |
|------------|------------|------------|------------|------------|
| Mohave#201 | Mohave#210 | Mohave#217 | Mohave#224 | Mohave#231 |
| Mohave#202 | Mohave#211 | Mohave#218 | Mohave#225 | Mohave#232 |
| Mohave#203 | Mohave#212 | Mohave#219 | Mohave#226 | Mohave#233 |
| Mohave#204 | Mohave#213 | Mohave#220 | Mohave#227 | Mohave#234 |
| Mohave#205 | Mohave#214 | Mohave#221 | Mohave#228 | Mohave#235 |
| Mohave#206 | Mohave#215 | Mohave#222 | Mohave#229 | Mohave#236 |
| Mohave#207 |            |            |            | Mohave#237 |
| Mohave#208 |            |            |            |            |