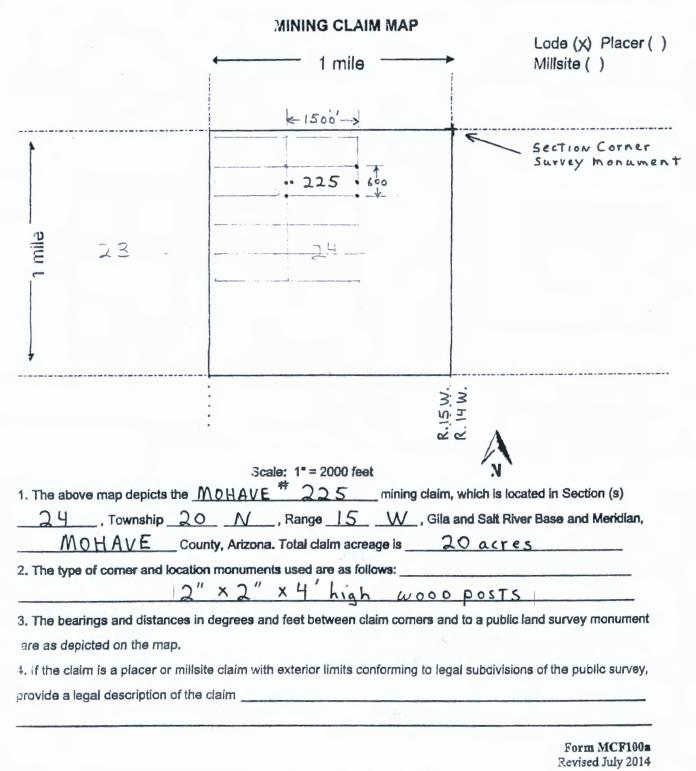

The thirty-seven, (37), Mohave lode mining claims for BLM recordation are;

| Mohave#200 | Mohave#209 | Mohave#216 | Mohave#223 | Mohave#230 |
|------------|------------|------------|------------|------------|
| Mohave#201 | Mohave#210 | Mohave#217 | Mohave#224 | Mohave#231 |
| Mohave#202 | Mohave#211 | Mohave#218 | Mohave#225 | Mohave#232 |
| Mohave#203 | Mohave#212 | Mohave#219 | Mohave#226 | Mohave#233 |
| Mohave#204 | Mohave#213 | Mohave#220 | Mohave#227 | Mohave#234 |
| Mohave#205 | Mohave#214 | Mohave#221 | Mohave#228 | Mohave#235 |
| Mohave#206 | Mohave#215 | Mohave#222 | Mohave#229 | Mohave#236 |
| Mohave#207 |            |            |            | Mohave#237 |
| Mohave#208 |            |            |            |            |