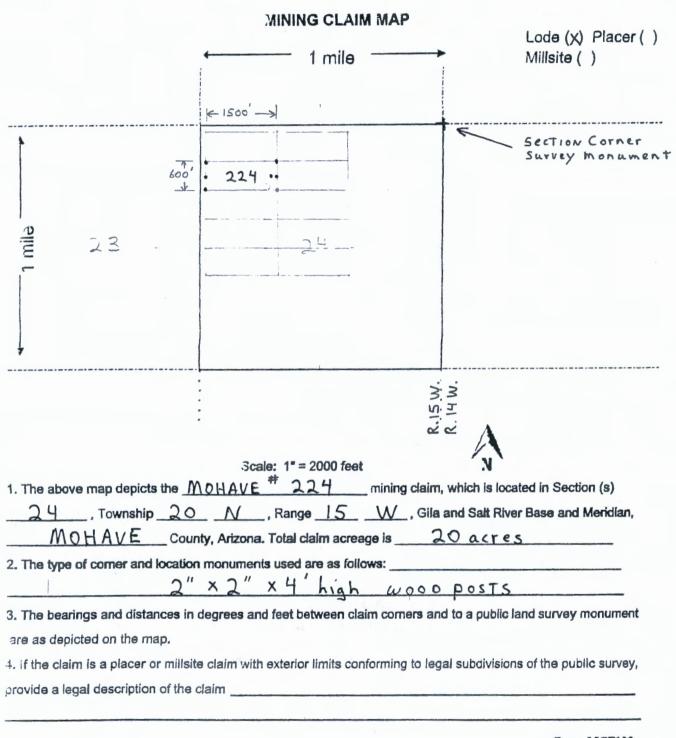

The thirty-seven, (37), Mohave lode mining claims for BLM recordation are;

| Mohave#200 | Mohave#209 | Mohave#216 | Mohave#223 | Mohave#230 |
|------------|------------|------------|------------|------------|
| Mohave#201 | Mohave#210 | Mohave#217 | Mohave#224 | Mohave#231 |
| Mohave#202 | Mohave#211 | Mohave#218 | Mohave#225 | Mohave#232 |
| Mohave#203 | Mohave#212 | Mohave#219 | Mohave#226 | Mohave#233 |
| Mohave#204 | Mohave#213 | Mohave#220 | Mohave#227 | Mohave#234 |
| Mohave#205 | Mohave#214 | Mohave#221 | Mohave#228 | Mohave#235 |
| Mohave#206 | Mohave#215 | Mohave#222 | Mohave#229 | Mohave#236 |
| Mohave#207 |            |            |            | Mohave#237 |
| Mohave#208 |            |            |            |            |