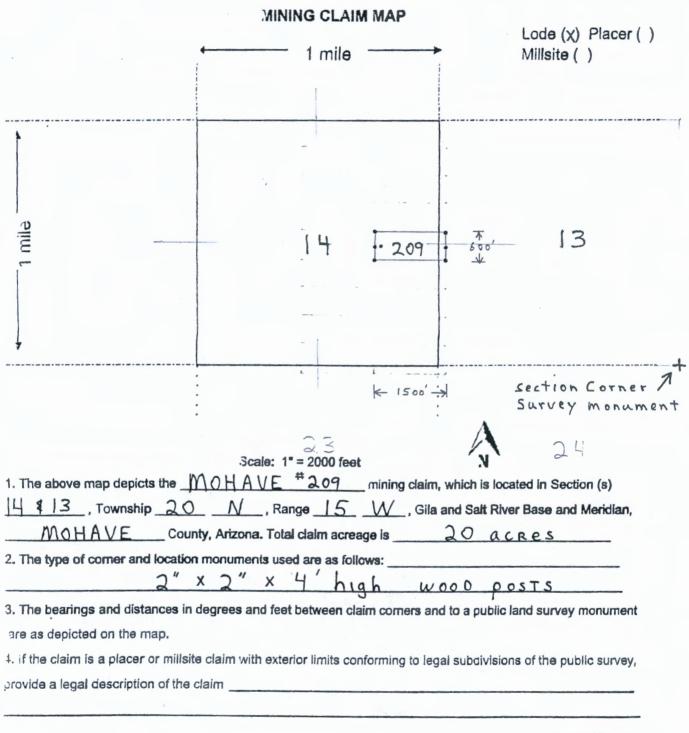

The thirty-seven, (37), Mohave lode mining claims for BLM recordation are;

| Mohave#200 | Mohave#209 | Mohave#216 | Mohave#223 | Mohave#230 |
|------------|------------|------------|------------|------------|
| Mohave#201 | Mohave#210 | Mohave#217 | Mohave#224 | Mohave#231 |
| Mohave#202 | Mohave#211 | Mohave#218 | Mohave#225 | Mohave#232 |
| Mohave#203 | Mohave#212 | Mohave#219 | Mohave#226 | Mohave#233 |
| Mohave#204 | Mohave#213 | Mohave#220 | Mohave#227 | Mohave#234 |
| Mohave#205 | Mohave#214 | Mohave#221 | Mohave#228 | Mohave#235 |
| Mohave#206 | Mohave#215 | Mohave#222 | Mohave#229 | Mohave#236 |
| Mohave#207 |            |            |            | Mohave#237 |
| Mohave#208 |            |            |            |            |