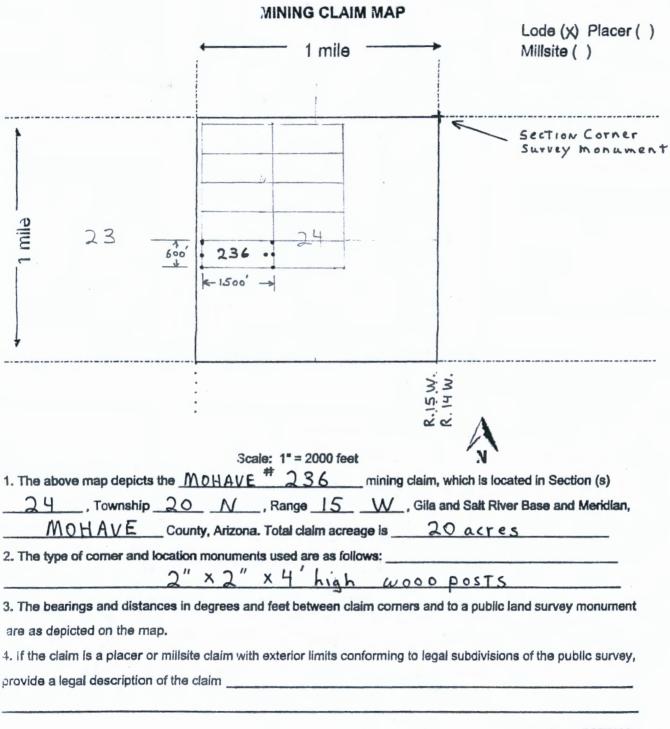

The thirty-seven, (37), Mohave lode mining claims for BLM recordation are;

| Mohave#200 | Mohave#209 | Mohave#216 | Mohave#223 | Mohave#230 |
|------------|------------|------------|------------|------------|
| Mohave#201 | Mohave#210 | Mohave#217 | Mohave#224 | Mohave#231 |
| Mohave#202 | Mohave#211 | Mohave#218 | Mohave#225 | Mohave#232 |
| Mohave#203 | Mohave#212 | Mohave#219 | Mohave#226 | Mohave#233 |
| Mohave#204 | Mohave#213 | Mohave#220 | Mohave#227 | Mohave#234 |
| Mohave#205 | Mohave#214 | Mohave#221 | Mohave#228 | Mohave#235 |
| Mohave#206 | Mohave#215 | Mohave#222 | Mohave#229 | Mohave#236 |
| Mohave#207 |            |            |            | Mohave#237 |
| Mohave#208 |            |            |            |            |