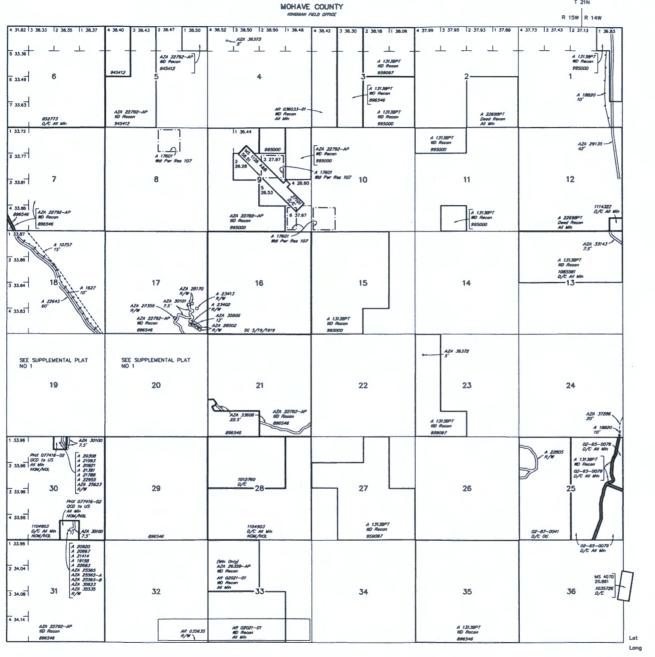

The thirty-seven, (37), Mohave lode mining claims for BLM recordation are;

| Mohave#200 | Mohave#209 | Mohave#216 | Mohave#223 | Mohave#230 |
|------------|------------|------------|------------|------------|
| Mohave#201 | Mohave#210 | Mohave#217 | Mohave#224 | Mohave#231 |
| Mohave#202 | Mohave#211 | Mohave#218 | Mohave#225 | Mohave#232 |
| Mohave#203 | Mohave#212 | Mohave#219 | Mohave#226 | Mohave#233 |
| Mohave#204 | Mohave#213 | Mohave#220 | Mohave#227 | Mohave#234 |
| Mohave#205 | Mohave#214 | Mohave#221 | Mohave#228 | Mohave#235 |
| Mohave#206 | Mohave#215 | Mohave#222 | Mohave#229 | Mohave#236 |
| Mohave#207 |            |            |            | Mohave#237 |
| Mohave#208 |            |            |            |            |