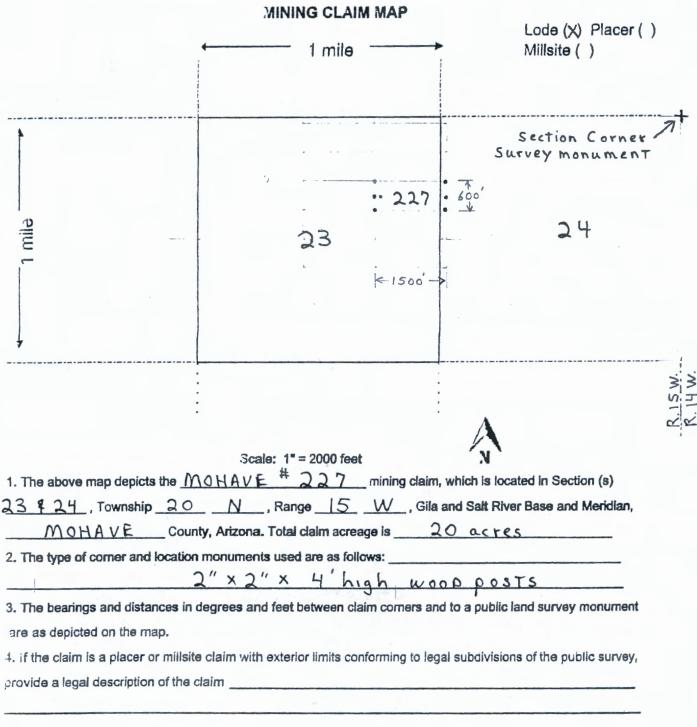

The thirty-seven, (37), Mohave lode mining claims for BLM recordation are;

| Mohave#200 | Mohave#209 | Mohave#216 | Mohave#223 | Mohave#230 |
|------------|------------|------------|------------|------------|
| Mohave#201 | Mohave#210 | Mohave#217 | Mohave#224 | Mohave#231 |
| Mohave#202 | Mohave#211 | Mohave#218 | Mohave#225 | Mohave#232 |
| Mohave#203 | Mohave#212 | Mohave#219 | Mohave#226 | Mohave#233 |
| Mohave#204 | Mohave#213 | Mohave#220 | Mohave#227 | Mohave#234 |
| Mohave#205 | Mohave#214 | Mohave#221 | Mohave#228 | Mohave#235 |
| Mohave#206 | Mohave#215 | Mohave#222 | Mohave#229 | Mohave#236 |
| Mohave#207 |            |            |            | Mohave#237 |
| Mohave#208 |            |            |            |            |