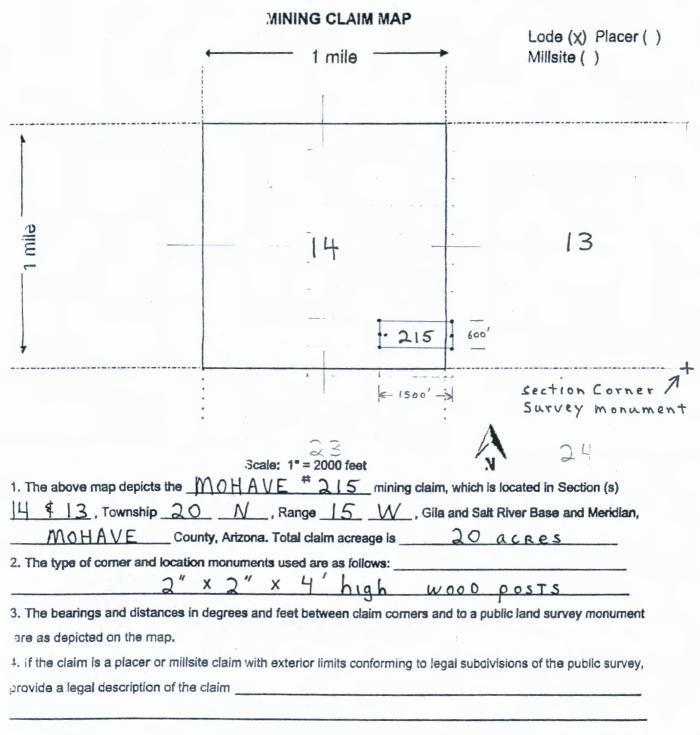

The thirty-seven, (37), Mohave lode mining claims for BLM recordation are;

| Mohave#200 | Mohave#209 | Mohave#216 | Mohave#223 | Mohave#230 |
|------------|------------|------------|------------|------------|
| Mohave#201 | Mohave#210 | Mohave#217 | Mohave#224 | Mohave#231 |
| Mohave#202 | Mohave#211 | Mohave#218 | Mohave#225 | Mohave#232 |
| Mohave#203 | Mohave#212 | Mohave#219 | Mohave#226 | Mohave#233 |
| Mohave#204 | Mohave#213 | Mohave#220 | Mohave#227 | Mohave#234 |
| Mohave#205 | Mohave#214 | Mohave#221 | Mohave#228 | Mohave#235 |
| Mohave#206 | Mohave#215 | Mohave#222 | Mohave#229 | Mohave#236 |
| Mohave#207 |            |            |            | Mohave#237 |
| Mohave#208 |            |            |            |            |