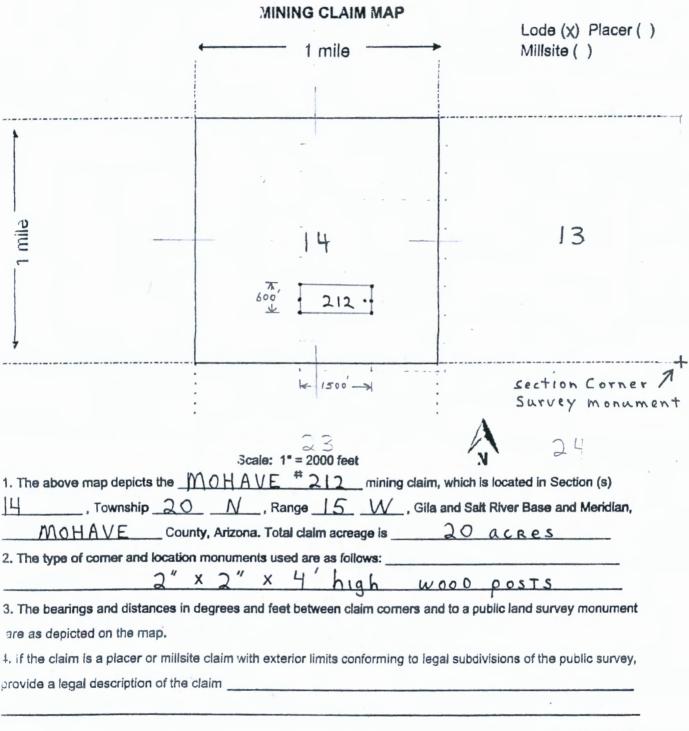

The thirty-seven, (37), Mohave lode mining claims for BLM recordation are;

| Mohave#200 | Mohave#209 | Mohave#216 | Mohave#223 | Mohave#230 |
|------------|------------|------------|------------|------------|
| Mohave#201 | Mohave#210 | Mohave#217 | Mohave#224 | Mohave#231 |
| Mohave#202 | Mohave#211 | Mohave#218 | Mohave#225 | Mohave#232 |
| Mohave#203 | Mohave#212 | Mohave#219 | Mohave#226 | Mohave#233 |
| Mohave#204 | Mohave#213 | Mohave#220 | Mohave#227 | Mohave#234 |
| Mohave#205 | Mohave#214 | Mohave#221 | Mohave#228 | Mohave#235 |
| Mohave#206 | Mohave#215 | Mohave#222 | Mohave#229 | Mohave#236 |
| Mohave#207 |            |            |            | Mohave#237 |
| Mohave#208 |            |            |            |            |