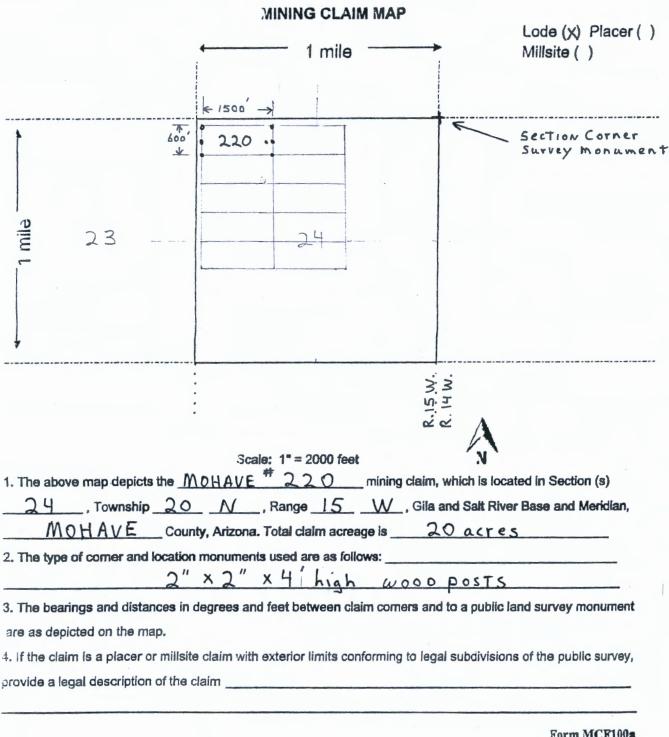

The thirty-seven, (37), Mohave lode mining claims for BLM recordation are;

| Mohave#200 | Mohave#209 | Mohave#216 | Mohave#223 | Mohave#230 |
|------------|------------|------------|------------|------------|
| Mohave#201 | Mohave#210 | Mohave#217 | Mohave#224 | Mohave#231 |
| Mohave#202 | Mohave#211 | Mohave#218 | Mohave#225 | Mohave#232 |
| Mohave#203 | Mohave#212 | Mohave#219 | Mohave#226 | Mohave#233 |
| Mohave#204 | Mohave#213 | Mohave#220 | Mohave#227 | Mohave#234 |
| Mohave#205 | Mohave#214 | Mohave#221 | Mohave#228 | Mohave#235 |
| Mohave#206 | Mohave#215 | Mohave#222 | Mohave#229 | Mohave#236 |
| Mohave#207 |            |            |            | Mohave#237 |
| Mohave#208 |            |            |            |            |