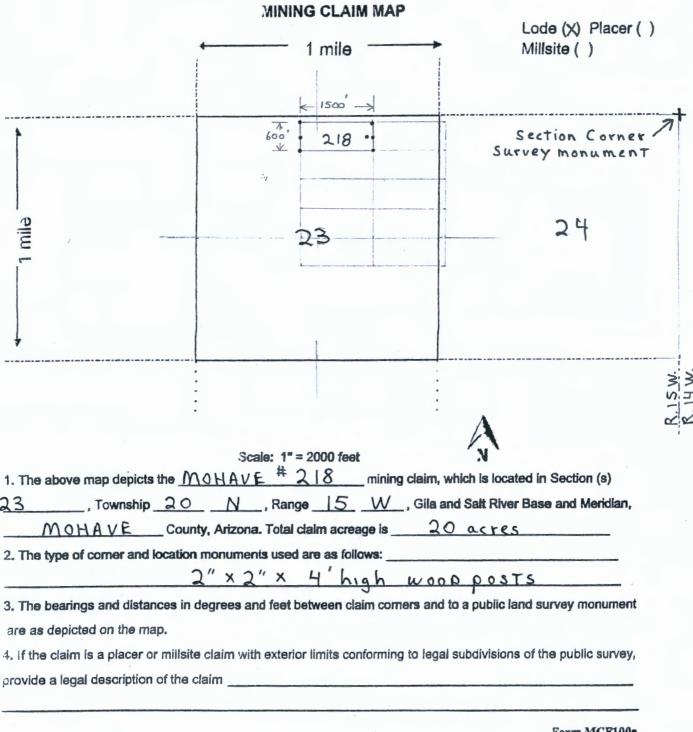

The thirty-seven, (37), Mohave lode mining claims for BLM recordation are;

| Mohave#200 | Mohave#209 | Mohave#216 | Mohave#223 | Mohave#230 |
|------------|------------|------------|------------|------------|
| Mohave#201 | Mohave#210 | Mohave#217 | Mohave#224 | Mohave#231 |
| Mohave#202 | Mohave#211 | Mohave#218 | Mohave#225 | Mohave#232 |
| Mohave#203 | Mohave#212 | Mohave#219 | Mohave#226 | Mohave#233 |
| Mohave#204 | Mohave#213 | Mohave#220 | Mohave#227 | Mohave#234 |
| Mohave#205 | Mohave#214 | Mohave#221 | Mohave#228 | Mohave#235 |
| Mohave#206 | Mohave#215 | Mohave#222 | Mohave#229 | Mohave#236 |
| Mohave#207 |            |            |            | Mohave#237 |
| Mohave#208 |            |            |            |            |