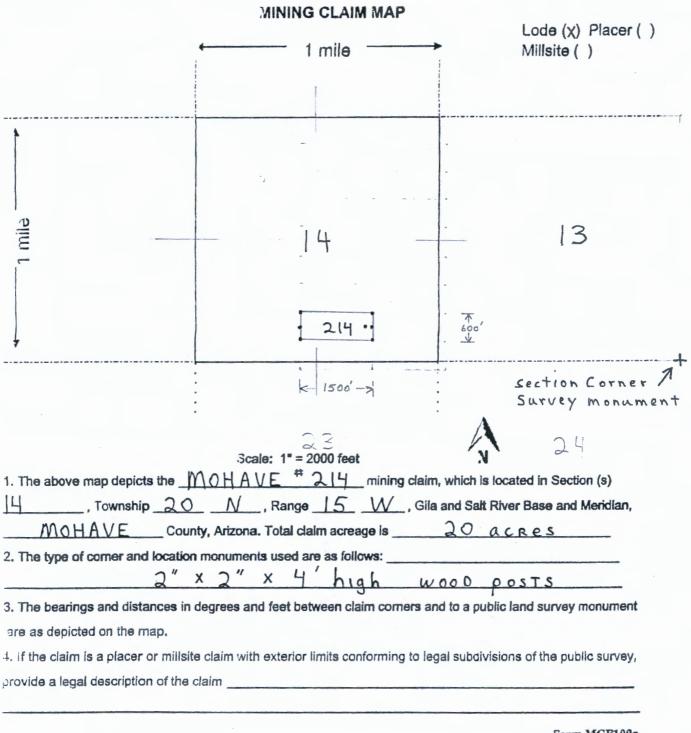

The thirty-seven, (37), Mohave lode mining claims for BLM recordation are;

| Mohave#200 | Mohave#209 | Mohave#216 | Mohave#223 | Mohave#230 |
|------------|------------|------------|------------|------------|
| Mohave#201 | Mohave#210 | Mohave#217 | Mohave#224 | Mohave#231 |
| Mohave#202 | Mohave#211 | Mohave#218 | Mohave#225 | Mohave#232 |
| Mohave#203 | Mohave#212 | Mohave#219 | Mohave#226 | Mohave#233 |
| Mohave#204 | Mohave#213 | Mohave#220 | Mohave#227 | Mohave#234 |
| Mohave#205 | Mohave#214 | Mohave#221 | Mohave#228 | Mohave#235 |
| Mohave#206 | Mohave#215 | Mohave#222 | Mohave#229 | Mohave#236 |
| Mohave#207 |            |            |            | Mohave#237 |
| Mohave#208 |            |            |            |            |