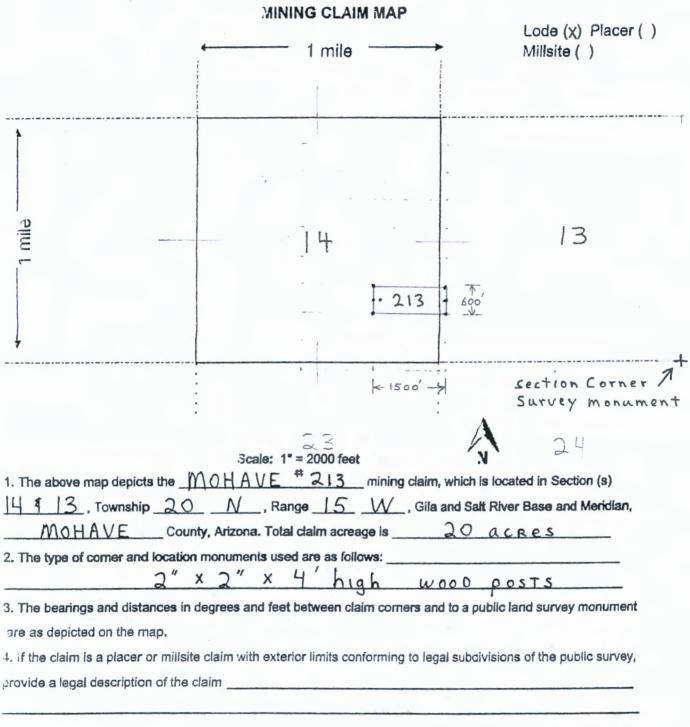

The thirty-seven, (37), Mohave lode mining claims for BLM recordation are;

| Mohave#200 | Mohave#209 | Mohave#216 | Mohave#223 | Mohave#230 |
|------------|------------|------------|------------|------------|
| Mohave#201 | Mohave#210 | Mohave#217 | Mohave#224 | Mohave#231 |
| Mohave#202 | Mohave#211 | Mohave#218 | Mohave#225 | Mohave#232 |
| Mohave#203 | Mohave#212 | Mohave#219 | Mohave#226 | Mohave#233 |
| Mohave#204 | Mohave#213 | Mohave#220 | Mohave#227 | Mohave#234 |
| Mohave#205 | Mohave#214 | Mohave#221 | Mohave#228 | Mohave#235 |
| Mohave#206 | Mohave#215 | Mohave#222 | Mohave#229 | Mohave#236 |
| Mohave#207 |            |            |            | Mohave#237 |
| Mohave#208 |            |            |            |            |