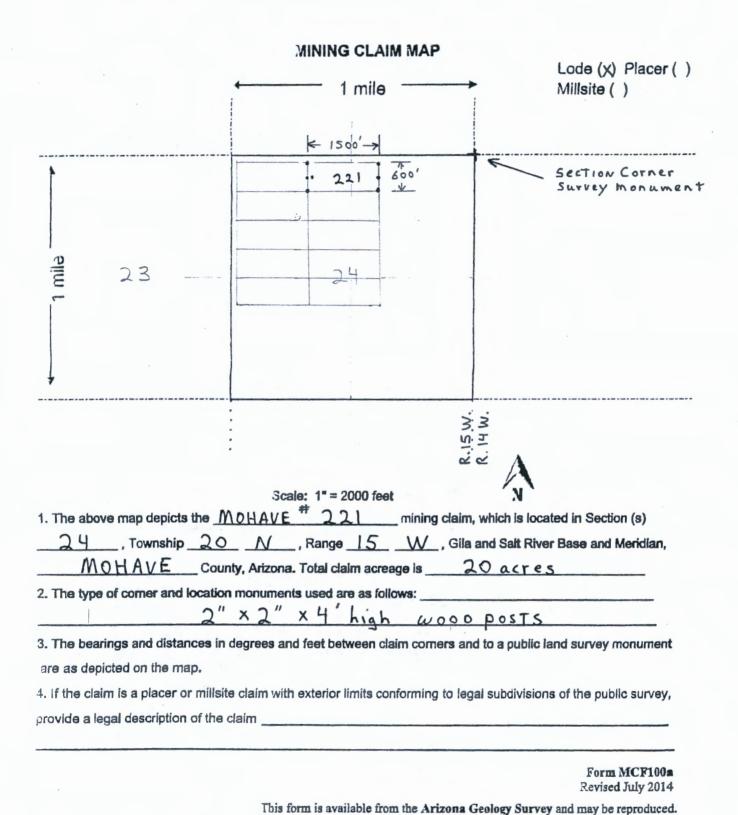

The thirty-seven, (37), Mohave lode mining claims for BLM recordation are;

| Mohave#200 | Mohave#209 | Mohave#216 | Mohave#223 | Mohave#230 |
|------------|------------|------------|------------|------------|
| Mohave#201 | Mohave#210 | Mohave#217 | Mohave#224 | Mohave#231 |
| Mohave#202 | Mohave#211 | Mohave#218 | Mohave#225 | Mohave#232 |
| Mohave#203 | Mohave#212 | Mohave#219 | Mohave#226 | Mohave#233 |
| Mohave#204 | Mohave#213 | Mohave#220 | Mohave#227 | Mohave#234 |
| Mohave#205 | Mohave#214 | Mohave#221 | Mohave#228 | Mohave#235 |
| Mohave#206 | Mohave#215 | Mohave#222 | Mohave#229 | Mohave#236 |
| Mohave#207 |            |            |            | Mohave#237 |
| Mohave#208 |            |            |            |            |