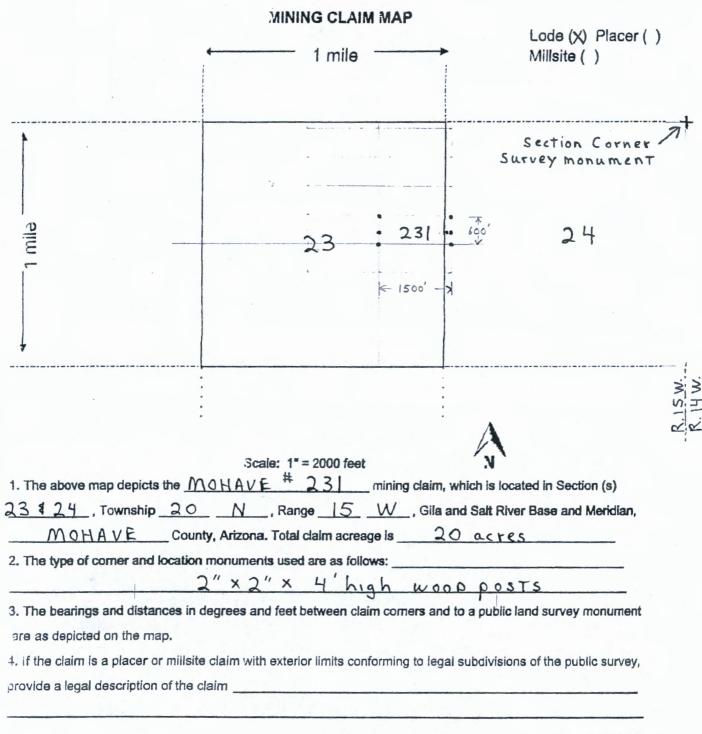

The thirty-seven, (37), Mohave lode mining claims for BLM recordation are;

| Mohave#200 | Mohave#209 | Mohave#216 | Mohave#223 | Mohave#230 |
|------------|------------|------------|------------|------------|
| Mohave#201 | Mohave#210 | Mohave#217 | Mohave#224 | Mohave#231 |
| Mohave#202 | Mohave#211 | Mohave#218 | Mohave#225 | Mohave#232 |
| Mohave#203 | Mohave#212 | Mohave#219 | Mohave#226 | Mohave#233 |
| Mohave#204 | Mohave#213 | Mohave#220 | Mohave#227 | Mohave#234 |
| Mohave#205 | Mohave#214 | Mohave#221 | Mohave#228 | Mohave#235 |
| Mohave#206 | Mohave#215 | Mohave#222 | Mohave#229 | Mohave#236 |
| Mohave#207 |            |            |            | Mohave#237 |
| Mohave#208 |            |            |            |            |