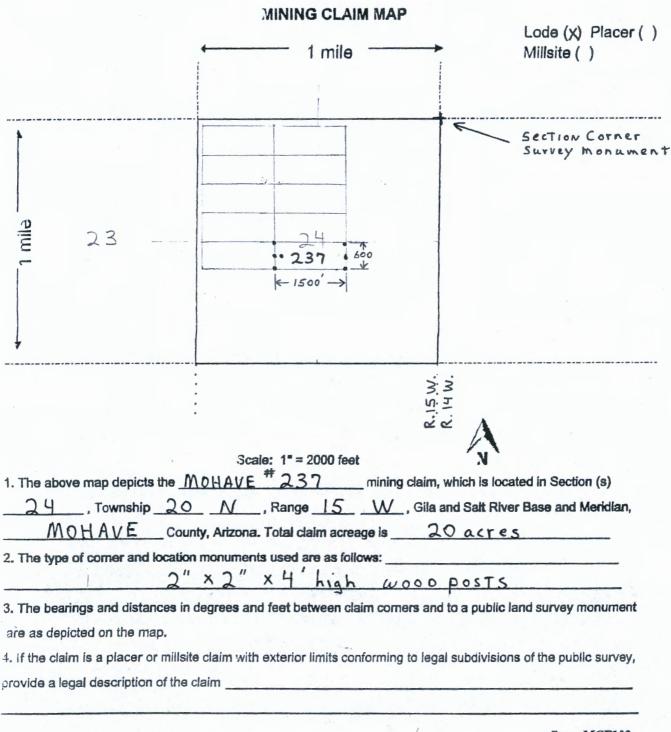

The thirty-seven, (37), Mohave lode mining claims for BLM recordation are;

| Mohave#200 | Mohave#209 | Mohave#216 | Mohave#223 | Mohave#230 |
|------------|------------|------------|------------|------------|
| Mohave#201 | Mohave#210 | Mohave#217 | Mohave#224 | Mohave#231 |
| Mohave#202 | Mohave#211 | Mohave#218 | Mohave#225 | Mohave#232 |
| Mohave#203 | Mohave#212 | Mohave#219 | Mohave#226 | Mohave#233 |
| Mohave#204 | Mohave#213 | Mohave#220 | Mohave#227 | Mohave#234 |
| Mohave#205 | Mohave#214 | Mohave#221 | Mohave#228 | Mohave#235 |
| Mohave#206 | Mohave#215 | Mohave#222 | Mohave#229 | Mohave#236 |
| Mohave#207 |            |            |            | Mohave#237 |
| Mohave#208 |            |            |            |            |