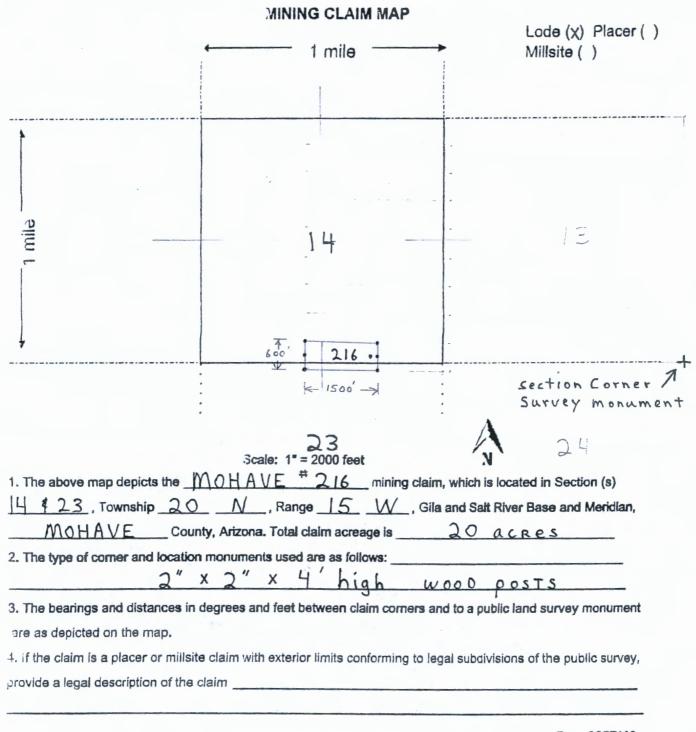

The thirty-seven, (37), Mohave lode mining claims for BLM recordation are;

| Mohave#200 | Mohave#209 | Mohave#216 | Mohave#223 | Mohave#230 |
|------------|------------|------------|------------|------------|
| Mohave#201 | Mohave#210 | Mohave#217 | Mohave#224 | Mohave#231 |
| Mohave#202 | Mohave#211 | Mohave#218 | Mohave#225 | Mohave#232 |
| Mohave#203 | Mohave#212 | Mohave#219 | Mohave#226 | Mohave#233 |
| Mohave#204 | Mohave#213 | Mohave#220 | Mohave#227 | Mohave#234 |
| Mohave#205 | Mohave#214 | Mohave#221 | Mohave#228 | Mohave#235 |
| Mohave#206 | Mohave#215 | Mohave#222 | Mohave#229 | Mohave#236 |
| Mohave#207 |            |            |            | Mohave#237 |
| Mohave#208 |            |            |            |            |