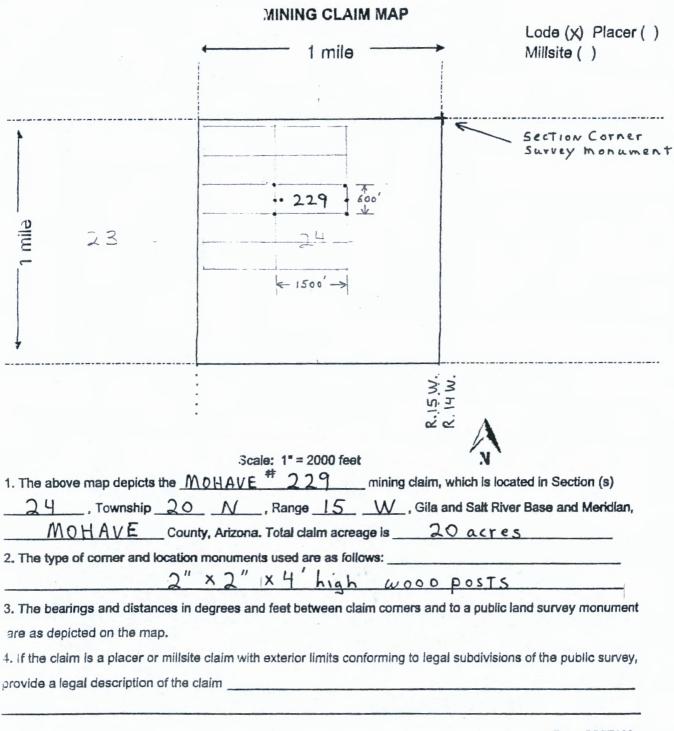

The thirty-seven, (37), Mohave lode mining claims for BLM recordation are;

| Mohave#200 | Mohave#209 | Mohave#216 | Mohave#223 | Mohave#230 |
|------------|------------|------------|------------|------------|
| Mohave#201 | Mohave#210 | Mohave#217 | Mohave#224 | Mohave#231 |
| Mohave#202 | Mohave#211 | Mohave#218 | Mohave#225 | Mohave#232 |
| Mohave#203 | Mohave#212 | Mohave#219 | Mohave#226 | Mohave#233 |
| Mohave#204 | Mohave#213 | Mohave#220 | Mohave#227 | Mohave#234 |
| Mohave#205 | Mohave#214 | Mohave#221 | Mohave#228 | Mohave#235 |
| Mohave#206 | Mohave#215 | Mohave#222 | Mohave#229 | Mohave#236 |
| Mohave#207 |            |            |            | Mohave#237 |
| Mohave#208 |            |            |            |            |