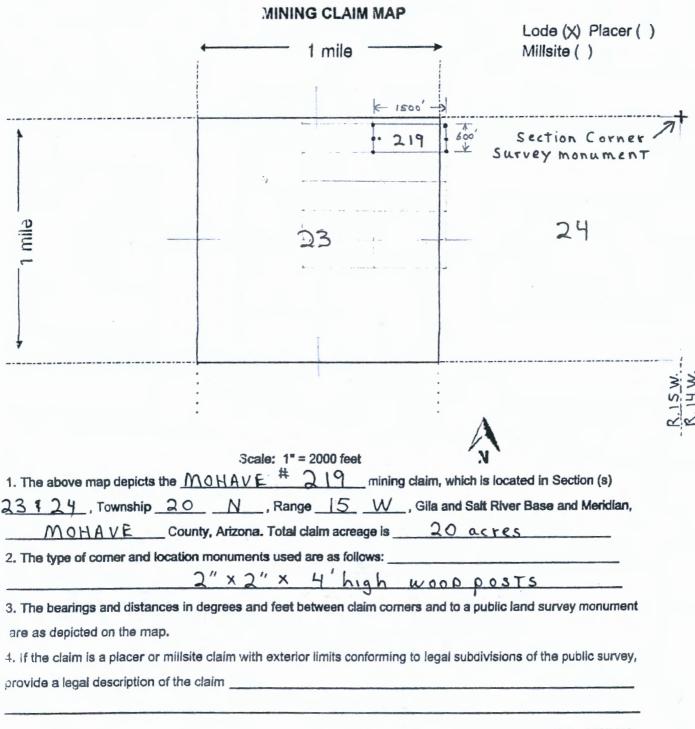

The thirty-seven, (37), Mohave lode mining claims for BLM recordation are;

| Mohave#200 | Mohave#209 | Mohave#216 | Mohave#223 | Mohave#230 |
|------------|------------|------------|------------|------------|
| Mohave#201 | Mohave#210 | Mohave#217 | Mohave#224 | Mohave#231 |
| Mohave#202 | Mohave#211 | Mohave#218 | Mohave#225 | Mohave#232 |
| Mohave#203 | Mohave#212 | Mohave#219 | Mohave#226 | Mohave#233 |
| Mohave#204 | Mohave#213 | Mohave#220 | Mohave#227 | Mohave#234 |
| Mohave#205 | Mohave#214 | Mohave#221 | Mohave#228 | Mohave#235 |
| Mohave#206 | Mohave#215 | Mohave#222 | Mohave#229 | Mohave#236 |
| Mohave#207 |            |            |            | Mohave#237 |
| Mohave#208 |            |            |            |            |