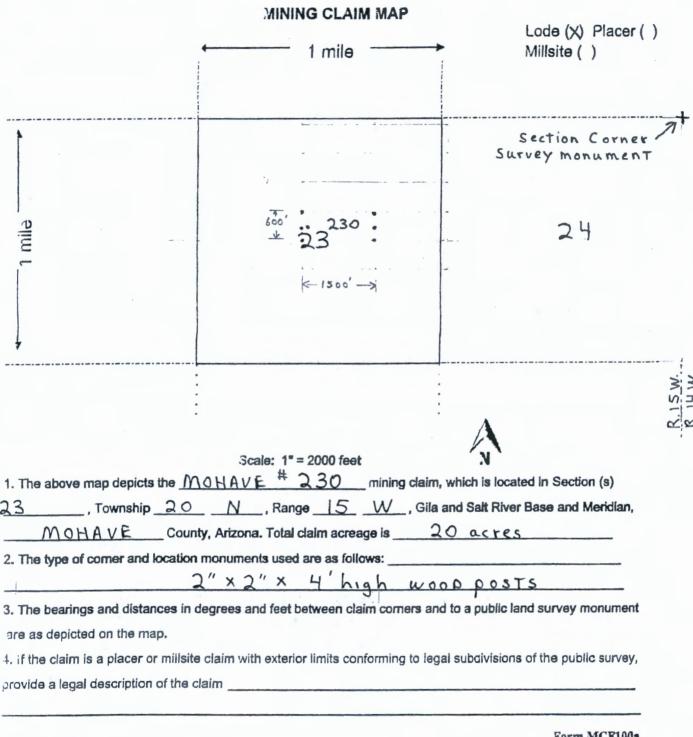

The thirty-seven, (37), Mohave lode mining claims for BLM recordation are;

| Mohave#200 | Mohave#209 | Mohave#216 | Mohave#223 | Mohave#230 |
|------------|------------|------------|------------|------------|
| Mohave#201 | Mohave#210 | Mohave#217 | Mohave#224 | Mohave#231 |
| Mohave#202 | Mohave#211 | Mohave#218 | Mohave#225 | Mohave#232 |
| Mohave#203 | Mohave#212 | Mohave#219 | Mohave#226 | Mohave#233 |
| Mohave#204 | Mohave#213 | Mohave#220 | Mohave#227 | Mohave#234 |
| Mohave#205 | Mohave#214 | Mohave#221 | Mohave#228 | Mohave#235 |
| Mohave#206 | Mohave#215 | Mohave#222 | Mohave#229 | Mohave#236 |
| Mohave#207 |            |            |            | Mohave#237 |
| Mohave#208 |            |            |            |            |