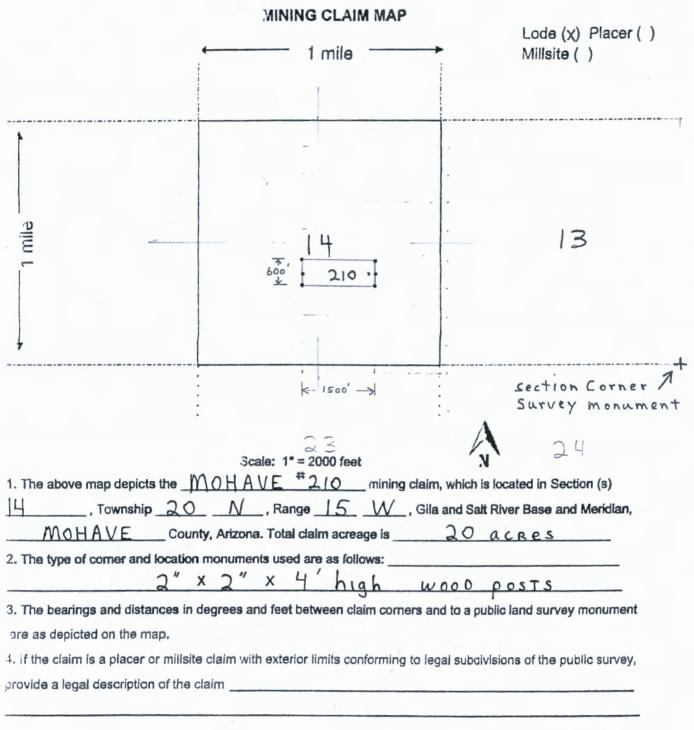

The thirty-seven, (37), Mohave lode mining claims for BLM recordation are;

| Mohave#200 | Mohave#209 | Mohave#216 | Mohave#223 | Mohave#230 |
|------------|------------|------------|------------|------------|
| Mohave#201 | Mohave#210 | Mohave#217 | Mohave#224 | Mohave#231 |
| Mohave#202 | Mohave#211 | Mohave#218 | Mohave#225 | Mohave#232 |
| Mohave#203 | Mohave#212 | Mohave#219 | Mohave#226 | Mohave#233 |
| Mohave#204 | Mohave#213 | Mohave#220 | Mohave#227 | Mohave#234 |
| Mohave#205 | Mohave#214 | Mohave#221 | Mohave#228 | Mohave#235 |
| Mohave#206 | Mohave#215 | Mohave#222 | Mohave#229 | Mohave#236 |
| Mohave#207 |            |            |            | Mohave#237 |
| Mohave#208 |            |            |            |            |