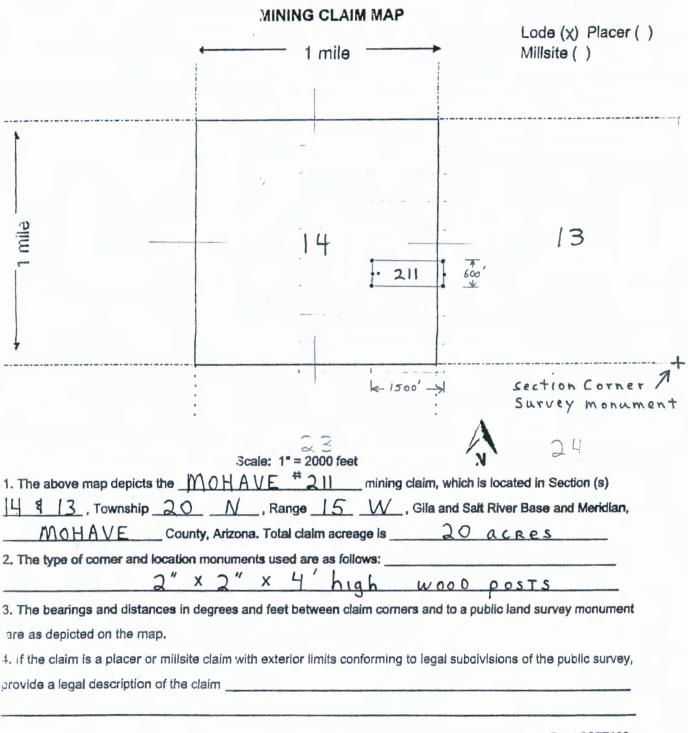

The thirty-seven, (37), Mohave lode mining claims for BLM recordation are;

| Mohave#200 | Mohave#209 | Mohave#216 | Mohave#223 | Mohave#230 |
|------------|------------|------------|------------|------------|
| Mohave#201 | Mohave#210 | Mohave#217 | Mohave#224 | Mohave#231 |
| Mohave#202 | Mohave#211 | Mohave#218 | Mohave#225 | Mohave#232 |
| Mohave#203 | Mohave#212 | Mohave#219 | Mohave#226 | Mohave#233 |
| Mohave#204 | Mohave#213 | Mohave#220 | Mohave#227 | Mohave#234 |
| Mohave#205 | Mohave#214 | Mohave#221 | Mohave#228 | Mohave#235 |
| Mohave#206 | Mohave#215 | Mohave#222 | Mohave#229 | Mohave#236 |
| Mohave#207 |            |            |            | Mohave#237 |
| Mohave#208 |            |            |            |            |