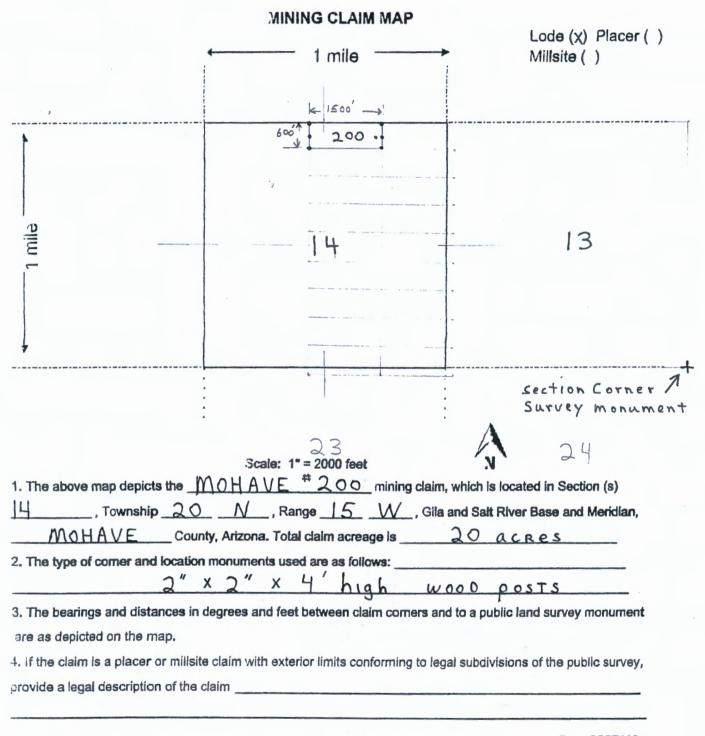

The thirty-seven, (37), Mohave lode mining claims for BLM recordation are;

| Mohave#200 | Mohave#209 | Mohave#216 | Mohave#223 | Mohave#230 |
|------------|------------|------------|------------|------------|
| Mohave#201 | Mohave#210 | Mohave#217 | Mohave#224 | Mohave#231 |
| Mohave#202 | Mohave#211 | Mohave#218 | Mohave#225 | Mohave#232 |
| Mohave#203 | Mohave#212 | Mohave#219 | Mohave#226 | Mohave#233 |
| Mohave#204 | Mohave#213 | Mohave#220 | Mohave#227 | Mohave#234 |
| Mohave#205 | Mohave#214 | Mohave#221 | Mohave#228 | Mohave#235 |
| Mohave#206 | Mohave#215 | Mohave#222 | Mohave#229 | Mohave#236 |
| Mohave#207 |            |            |            | Mohave#237 |
| Mohave#208 |            |            |            |            |