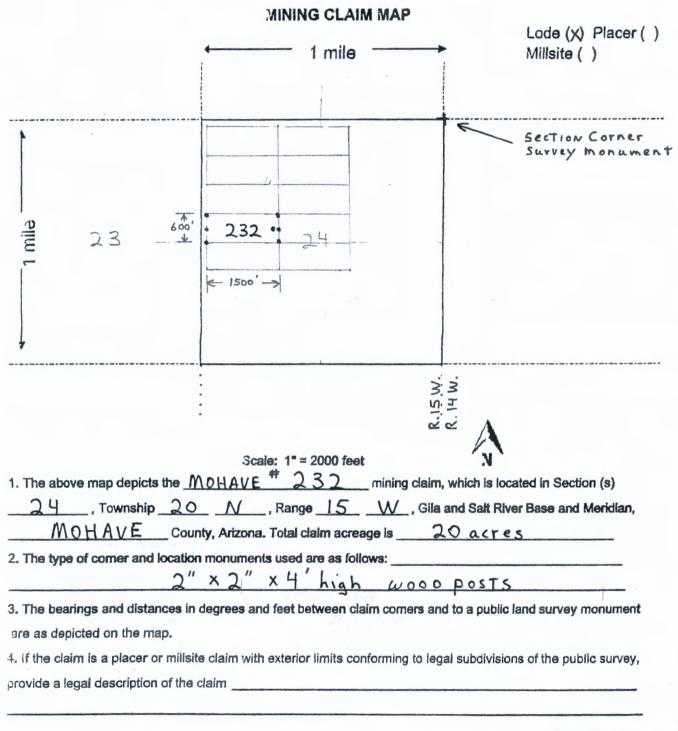

The thirty-seven, (37), Mohave lode mining claims for BLM recordation are;

| Mohave#200 | Mohave#209 | Mohave#216 | Mohave#223 | Mohave#230 |
|------------|------------|------------|------------|------------|
| Mohave#201 | Mohave#210 | Mohave#217 | Mohave#224 | Mohave#231 |
| Mohave#202 | Mohave#211 | Mohave#218 | Mohave#225 | Mohave#232 |
| Mohave#203 | Mohave#212 | Mohave#219 | Mohave#226 | Mohave#233 |
| Mohave#204 | Mohave#213 | Mohave#220 | Mohave#227 | Mohave#234 |
| Mohave#205 | Mohave#214 | Mohave#221 | Mohave#228 | Mohave#235 |
| Mohave#206 | Mohave#215 | Mohave#222 | Mohave#229 | Mohave#236 |
| Mohave#207 |            |            |            | Mohave#237 |
| Mohave#208 |            |            |            |            |