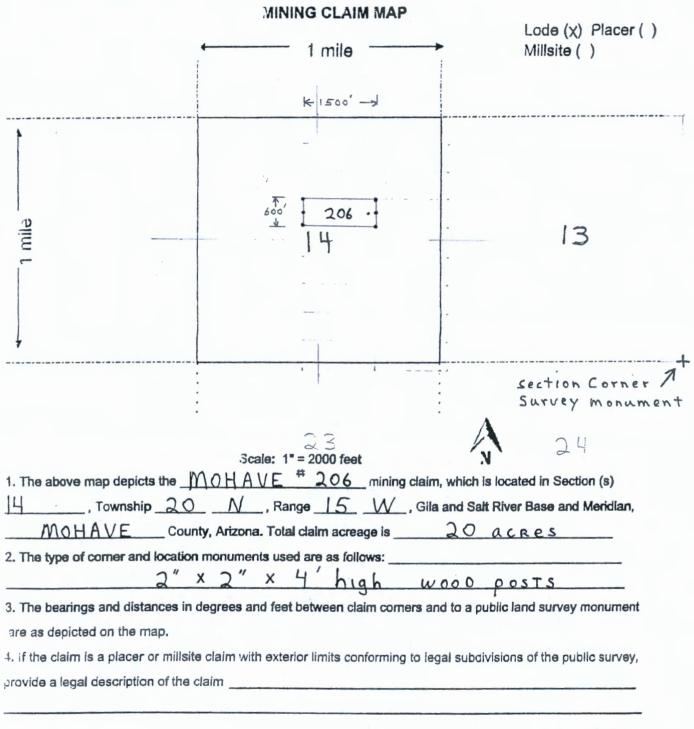

The thirty-seven, (37), Mohave lode mining claims for BLM recordation are;

| Mohave#200 | Mohave#209 | Mohave#216 | Mohave#223 | Mohave#230 |
|------------|------------|------------|------------|------------|
| Mohave#201 | Mohave#210 | Mohave#217 | Mohave#224 | Mohave#231 |
| Mohave#202 | Mohave#211 | Mohave#218 | Mohave#225 | Mohave#232 |
| Mohave#203 | Mohave#212 | Mohave#219 | Mohave#226 | Mohave#233 |
| Mohave#204 | Mohave#213 | Mohave#220 | Mohave#227 | Mohave#234 |
| Mohave#205 | Mohave#214 | Mohave#221 | Mohave#228 | Mohave#235 |
| Mohave#206 | Mohave#215 | Mohave#222 | Mohave#229 | Mohave#236 |
| Mohave#207 |            |            |            | Mohave#237 |
| Mohave#208 |            |            |            |            |