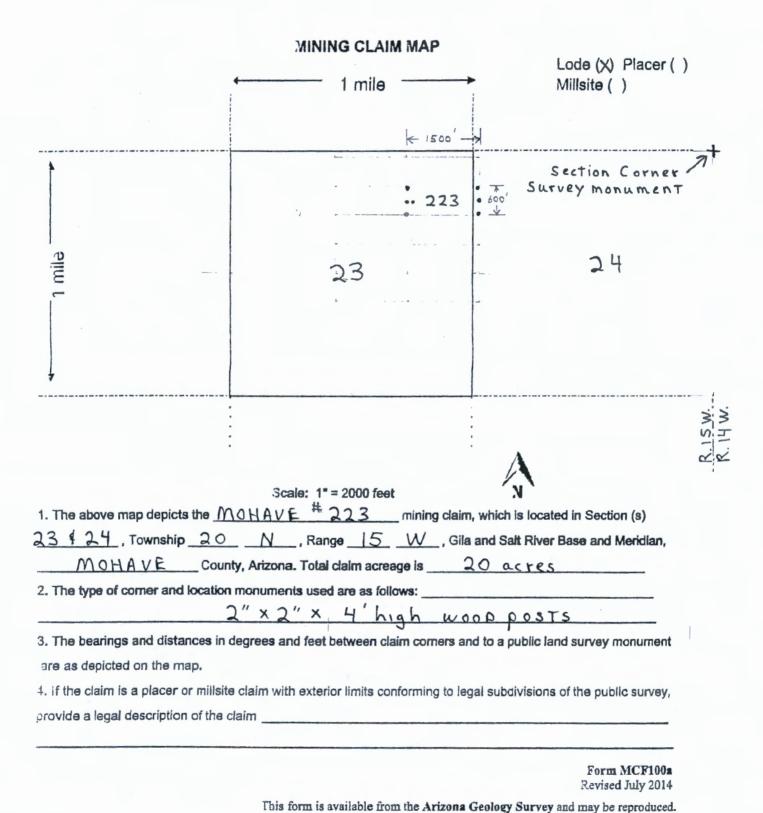

The thirty-seven, (37), Mohave lode mining claims for BLM recordation are;

| Mohave#200 | Mohave#209 | Mohave#216 | Mohave#223 | Mohave#230 |
|------------|------------|------------|------------|------------|
| Mohave#201 | Mohave#210 | Mohave#217 | Mohave#224 | Mohave#231 |
| Mohave#202 | Mohave#211 | Mohave#218 | Mohave#225 | Mohave#232 |
| Mohave#203 | Mohave#212 | Mohave#219 | Mohave#226 | Mohave#233 |
| Mohave#204 | Mohave#213 | Mohave#220 | Mohave#227 | Mohave#234 |
| Mohave#205 | Mohave#214 | Mohave#221 | Mohave#228 | Mohave#235 |
| Mohave#206 | Mohave#215 | Mohave#222 | Mohave#229 | Mohave#236 |
| Mohave#207 |            |            |            | Mohave#237 |
| Mohave#208 |            |            |            |            |