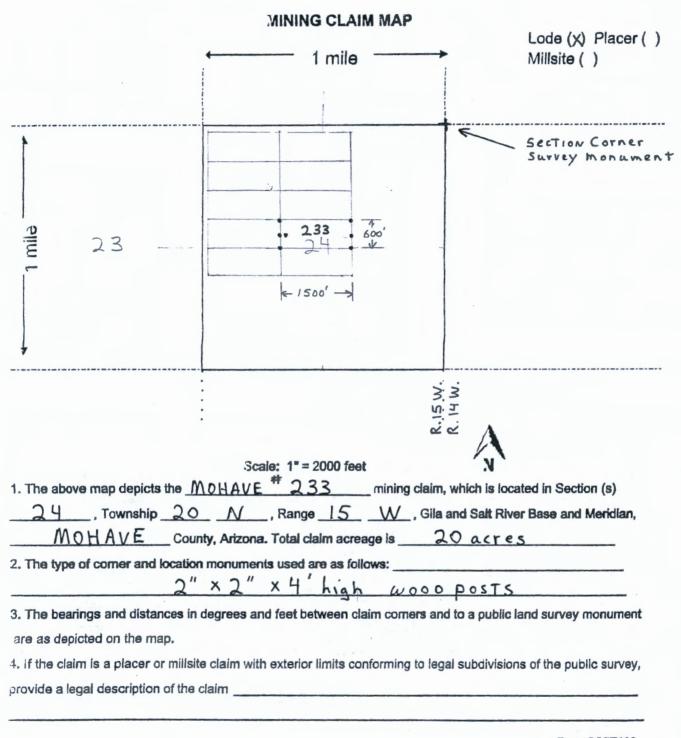

The thirty-seven, (37), Mohave lode mining claims for BLM recordation are;

| Mohave#200 | Mohave#209 | Mohave#216 | Mohave#223 | Mohave#230 |
|------------|------------|------------|------------|------------|
| Mohave#201 | Mohave#210 | Mohave#217 | Mohave#224 | Mohave#231 |
| Mohave#202 | Mohave#211 | Mohave#218 | Mohave#225 | Mohave#232 |
| Mohave#203 | Mohave#212 | Mohave#219 | Mohave#226 | Mohave#233 |
| Mohave#204 | Mohave#213 | Mohave#220 | Mohave#227 | Mohave#234 |
| Mohave#205 | Mohave#214 | Mohave#221 | Mohave#228 | Mohave#235 |
| Mohave#206 | Mohave#215 | Mohave#222 | Mohave#229 | Mohave#236 |
| Mohave#207 |            |            |            | Mohave#237 |
| Mohave#208 |            |            |            |            |