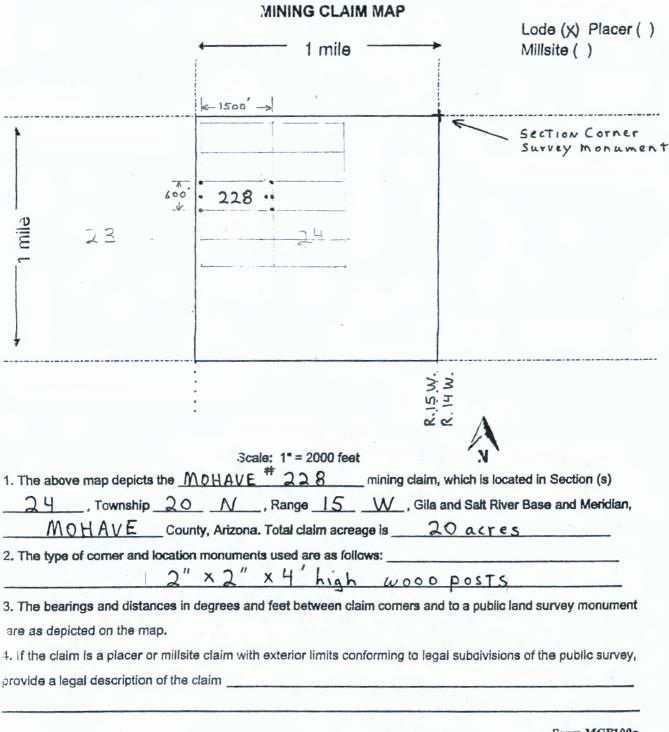

The thirty-seven, (37), Mohave lode mining claims for BLM recordation are;

| Mohave#200 | Mohave#209 | Mohave#216 | Mohave#223 | Mohave#230 |
|------------|------------|------------|------------|------------|
| Mohave#201 | Mohave#210 | Mohave#217 | Mohave#224 | Mohave#231 |
| Mohave#202 | Mohave#211 | Mohave#218 | Mohave#225 | Mohave#232 |
| Mohave#203 | Mohave#212 | Mohave#219 | Mohave#226 | Mohave#233 |
| Mohave#204 | Mohave#213 | Mohave#220 | Mohave#227 | Mohave#234 |
| Mohave#205 | Mohave#214 | Mohave#221 | Mohave#228 | Mohave#235 |
| Mohave#206 | Mohave#215 | Mohave#222 | Mohave#229 | Mohave#236 |
| Mohave#207 |            |            |            | Mohave#237 |
| Mohave#208 |            |            |            |            |