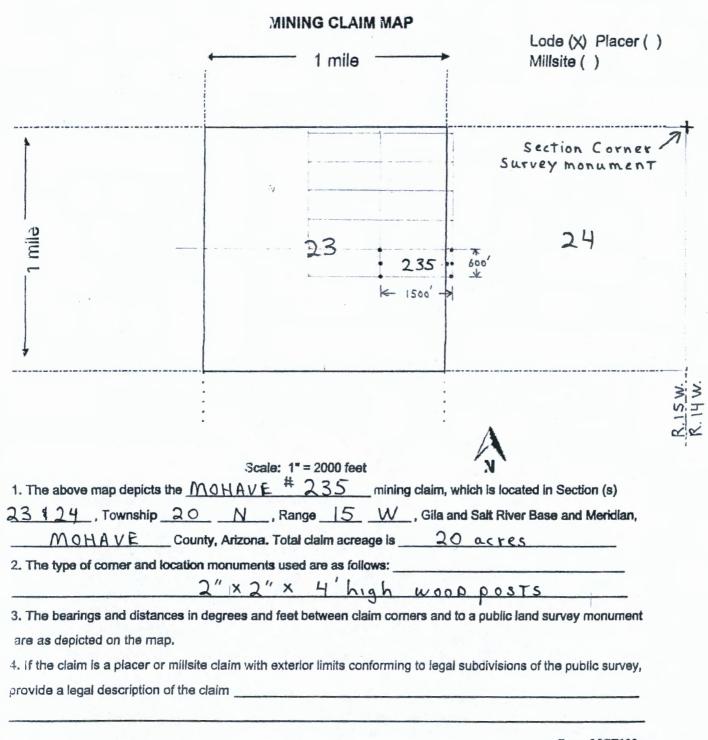

The thirty-seven, (37), Mohave lode mining claims for BLM recordation are;

| Mohave#200 | Mohave#209 | Mohave#216 | Mohave#223 | Mohave#230 |
|------------|------------|------------|------------|------------|
| Mohave#201 | Mohave#210 | Mohave#217 | Mohave#224 | Mohave#231 |
| Mohave#202 | Mohave#211 | Mohave#218 | Mohave#225 | Mohave#232 |
| Mohave#203 | Mohave#212 | Mohave#219 | Mohave#226 | Mohave#233 |
| Mohave#204 | Mohave#213 | Mohave#220 | Mohave#227 | Mohave#234 |
| Mohave#205 | Mohave#214 | Mohave#221 | Mohave#228 | Mohave#235 |
| Mohave#206 | Mohave#215 | Mohave#222 | Mohave#229 | Mohave#236 |
| Mohave#207 |            |            |            | Mohave#237 |
| Mohave#208 |            |            |            |            |