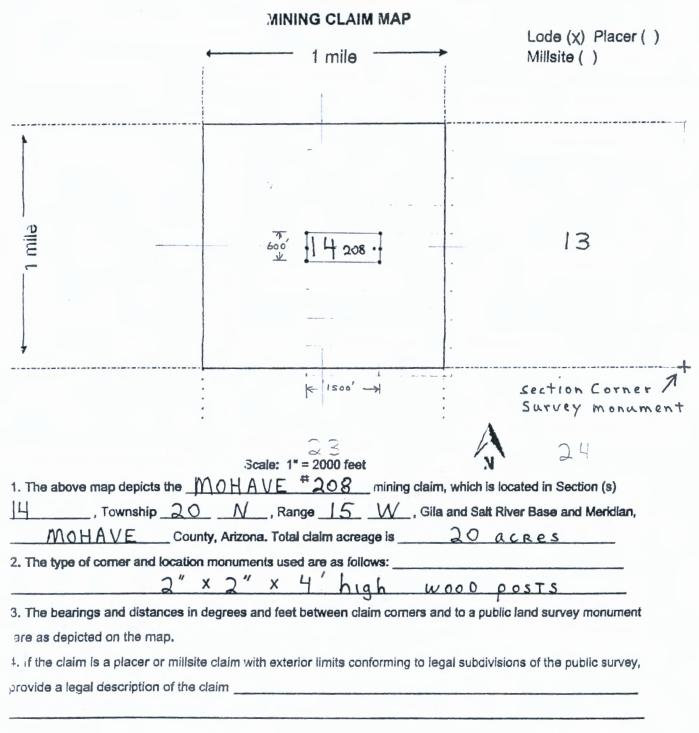

The thirty-seven, (37), Mohave lode mining claims for BLM recordation are;

| Mohave#200 | Mohave#209 | Mohave#216 | Mohave#223 | Mohave#230 |
|------------|------------|------------|------------|------------|
| Mohave#201 | Mohave#210 | Mohave#217 | Mohave#224 | Mohave#231 |
| Mohave#202 | Mohave#211 | Mohave#218 | Mohave#225 | Mohave#232 |
| Mohave#203 | Mohave#212 | Mohave#219 | Mohave#226 | Mohave#233 |
| Mohave#204 | Mohave#213 | Mohave#220 | Mohave#227 | Mohave#234 |
| Mohave#205 | Mohave#214 | Mohave#221 | Mohave#228 | Mohave#235 |
| Mohave#206 | Mohave#215 | Mohave#222 | Mohave#229 | Mohave#236 |
| Mohave#207 |            |            |            | Mohave#237 |
| Mohave#208 |            |            |            |            |