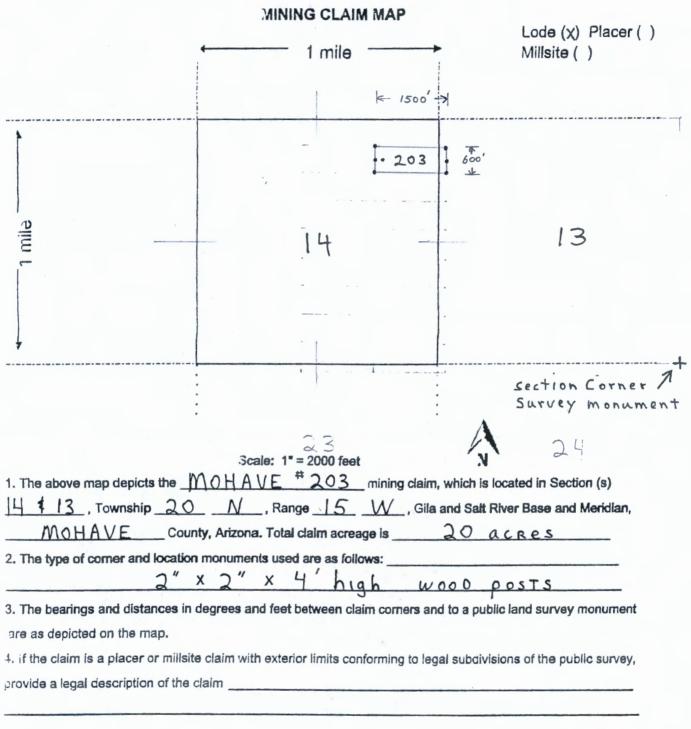

The thirty-seven, (37), Mohave lode mining claims for BLM recordation are;

| Mohave#200 | Mohave#209 | Mohave#216 | Mohave#223 | Mohave#230 |
|------------|------------|------------|------------|------------|
| Mohave#201 | Mohave#210 | Mohave#217 | Mohave#224 | Mohave#231 |
| Mohave#202 | Mohave#211 | Mohave#218 | Mohave#225 | Mohave#232 |
| Mohave#203 | Mohave#212 | Mohave#219 | Mohave#226 | Mohave#233 |
| Mohave#204 | Mohave#213 | Mohave#220 | Mohave#227 | Mohave#234 |
| Mohave#205 | Mohave#214 | Mohave#221 | Mohave#228 | Mohave#235 |
| Mohave#206 | Mohave#215 | Mohave#222 | Mohave#229 | Mohave#236 |
| Mohave#207 |            |            |            | Mohave#237 |
| Mohave#208 |            |            |            |            |